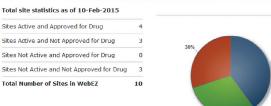

| Clinical Sites | Patient Events | Patient Supplies | Study Orders |

40%

Active and Approved for Drug
Active and Not Approved for Drug
Not Active and Not Approved for Drug
Not Active and Not Approved for Drug
Not Active and Not Approved for Drug