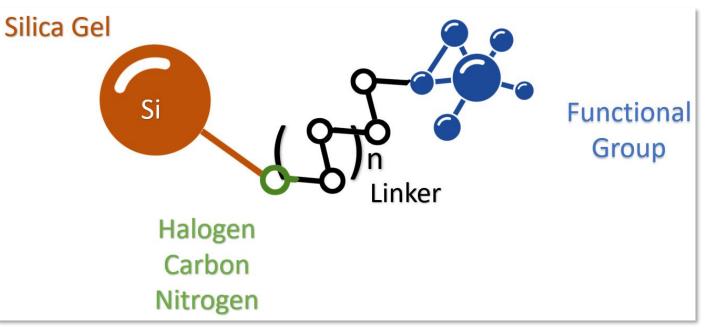

# « Less is More » when using scavengers in API purification

## Diego Rodriguez, PhD, SiliCycle



## **Alternatives for API impurity elimination**

#### High yield of recovery

- 1/5 average Scavenger/API
- Ease of use, optimization and scaleup
- Simple troubleshooting and GMP validation: low-pressure, no

**Scavengers** 

API purification

**Crystalization** 

Chromatography



electronica

- Compromised API recovery yields
- Complex&time consuming multiple
  steps
- Global ROI implications

Liquid-Liquid extraction

- Expensive hardware, phase and solvents
- 5/1 Phase/API
- Complex scale-up and optimization
- Complex troubleshooting: <sup>2</sup>high

- Metal Scavengers
- > Organic Scavengers
- Chromatography
- Reagents







#### Quick impurity elimination with scavenger followed by filtration







Silia*MetS*<sup>®</sup>

#### **Remaining steps :**

- Filtration
- Reactor cleaning



### Industrial scale propietary continues flow operation







#### **E-PAK low pressure impurity removal**





≥ 23% of employees work in R&D

Avg of 30 R&D projects per annum

> Special projects categories:

- Metal and organic scavenging screenings
- Synthetic chemistry services
- Separation center
- Custom column packing
- Material science
- Analytical lab and QC





## Silicycle

SiliCycle Headquarters (Quebec City, CANADA)





**Direct Sales House Accounts** 

Distributors / Stocking Capability

Direct Sales Force