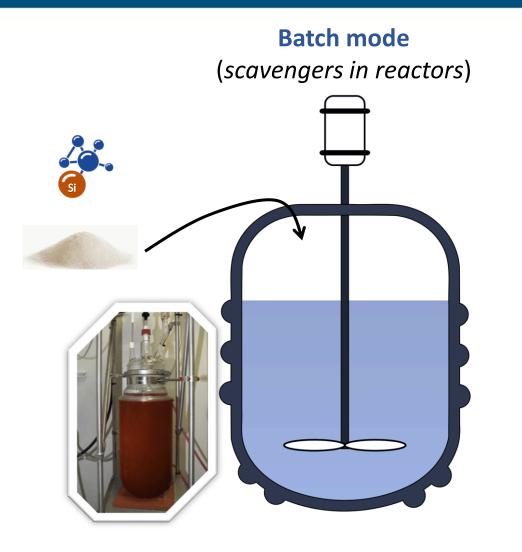

#### Quick impurity elimination with scavenger followed by filtration

Silia*MetS*<sup>®</sup>

#### **Remaining steps :**

- Filtration
- Reactor cleaning